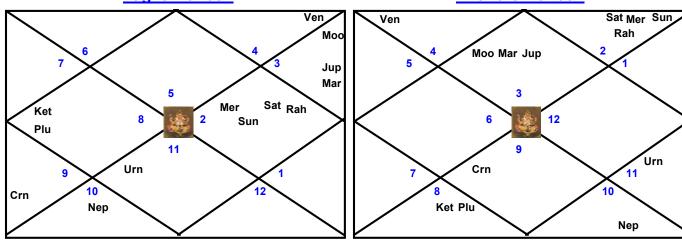

# **Lagna Kundali**

# **Chandra Kundali**

# **Bhava Sphutas & Kundalis**

| Bhava No. | Bhava Mid             | Bhava Span (FromTo) |
|-----------|-----------------------|---------------------|
| I         | Leo 008:55:58         | 113:52:08 143:52:08 |
| II        | Virgo 008:48:18       | 143:52:08 173:44:28 |
| III       | Libra 008:40:38       | 173:44:28 203:36:47 |
| IV        | Scorpio 008:32:57     | 203:36:47 233:36:47 |
| V         | Sagittarius 008:40:38 | 233:36:47 263:44:28 |
| VI        | Capricorn 008:48:18   | 263:44:28 293:52:08 |
| VII       | Aquarius 008:55:58    | 293:52:08 323:52:08 |
| VIII      | Pisces 008:48:18      | 323:52:08 353:44:28 |
| IX        | Aries 008:40:38       | 353:44:28 023:36:47 |
| Х         | Taurus 008:32:57      | 023:36:47 053:36:47 |
| XI        | Gemini 008:40:38      | 053:36:47 083:44:28 |
| XII       | Cancer 008:48:18      | 083:44:28 113:52:08 |

# Janma-Lagna Kundali

# **Bhava Kundali**

Ket

Plu

Crn