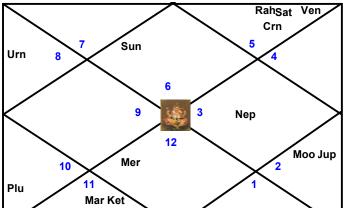

8       | 173:44:28 203:36:47 |
| IV        | Scorpio 008:32:57     | 203:36:47 233:36:47 |
| V         | Sagittarius 008:40:38 | 233:36:47 263:44:28 |
| VI        | Capricorn 008:48:18   | 263:44:28 293:52:08 |
| VII       | Aquarius 008:55:58    | 293:52:08 323:52:08 |
| VIII      | Pisces 008:48:18      | 323:52:08 353:44:28 |
| IX        | Aries 008:40:38       | 353:44:28 023:36:47 |
| Х         | Taurus 008:32:57      | 023:36:47 053:36:47 |
| XI        | Gemini 008:40:38      | 053:36:47 083:44:28 |
| XII       | Cancer 008:48:18      | 083:44:28 113:52:08 |

# Janma-Lagna Kundali

# 7 6 4 3 Jup Mar Sat Rah 11 12 12

# **Bhava Kundali**



Ket

Plu

Crn

# **Various Kundalis**

# Lagna Kundali

# Ven

Aroodha Lagna Kundali(Traditional)





# Karakamsha Kundali(Navamsha)

Urn

Nep



# Dashamamsha Kundali





# **Planet Karakas**

|   | Planets | Sapta Karaka | Ashta Karaka | Sthira Karaka | Bhava Karaka |
|---|---------|--------------|--------------|---------------|--------------|
| 0 | Sun     | Atma         | Atma         | Atma          | Atma         |
| ) | Moon    | Amatya       | Amatya       | Matri         |              |
| ď | Mars    | Apatya       | Pitri        | Bhratri       | Matri        |
| Ā | Mercury | Jnyati       | Apatya       | Amatya        | Amatya       |
| 4 | Jupiter | Bhratri      | Bhratri      | Apatya        | Apatya       |
| 2 | Venus   | Dara         | Dara         | Dara          | Bhratri      |
| 5 | Saturn  | Matri        | Matri        | Jnyati        | Jnyati, Dara |
| æ | Rahu    |              | Jnyati       |