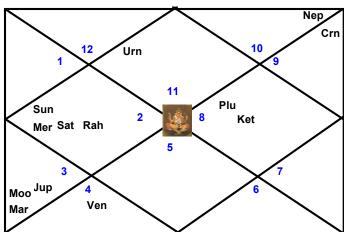

:08 173:44:28 |
| III       | Libra 008:40:38       | 173:44:28 203:36:47 |
| IV        | Scorpio 008:32:57     | 203:36:47 233:36:47 |
| V         | Sagittarius 008:40:38 | 233:36:47 263:44:28 |
| VI        | Capricorn 008:48:18   | 263:44:28 293:52:08 |
| VII       | Aquarius 008:55:58    | 293:52:08 323:52:08 |
| VIII      | Pisces 008:48:18      | 323:52:08 353:44:28 |
| IX        | Aries 008:40:38       | 353:44:28 023:36:47 |
| Х         | Taurus 008:32:57      | 023:36:47 053:36:47 |
| XI        | Gemini 008:40:38      | 053:36:47 083:44:28 |
| XII       | Cancer 008:48:18      | 083:44:28 113:52:08 |

# Janma-Lagna Kundali

# 7 6 4 3 Jup Mar Sat Rah 11 12 12

# **Bhava Kundali**



Ket

Plu

Crn

# **Various Kundalis**

# Lagna Kundali

# Ven

Aroodha Lagna Kundali(Traditional)





# Karakamsha Kundali(Navamsha)

Urn

Nep



# Dashamamsha Kundali





# **Planet Karakas**

|   | Planets | Sapta Karaka | Ashta Karaka | Sthira Karaka | Bhava Karaka |
|---|---------|--------------|--------------|---------------|--------------|
| 0 | Sun     | Atma         | Atma         | Atma          | Atma         |
| ) | Moon    | Amatya       | Amatya       | Matri         |              |
| ď | Mars    | Apatya       | Pitri        | Bhratri       | Matri        |
| Ā | Mercury | Jnyati       | Apatya       | Amatya        | Amatya       |
| 4 | Jupiter | Bhratri      | Bhratri      | Apatya        | Apatya       |
| 2 | Venus   | Dara         | Dara         | Dara          | Bhratri      |
| 5 | Saturn  | Matri        | Matri        | Jnyati        | Jnyati, Dara |
| æ | Rahu