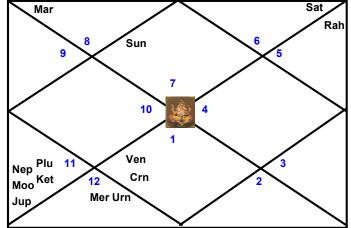

6:47 |
| IV        | Scorpio 008:32:57     | 203:36:47 233:36:47 |
| V         | Sagittarius 008:40:38 | 233:36:47 263:44:28 |
| VI        | Capricorn 008:48:18   | 263:44:28 293:52:08 |
| VII       | Aquarius 008:55:58    | 293:52:08 323:52:08 |
| VIII      | Pisces 008:48:18      | 323:52:08 353:44:28 |
| IX        | Aries 008:40:38       | 353:44:28 023:36:47 |
| Х         | Taurus 008:32:57      | 023:36:47 053:36:47 |
| XI        | Gemini 008:40:38      | 053:36:47 083:44:28 |
| XII       | Cancer 008:48:18      | 083:44:28 113:52:08 |

# Janma-Lagna Kundali

# 7 6 4 3 Jup Mar Sat Rah 11 12 12

# **Bhava Kundali**



Ket

Plu

Crn

# **Various Kundalis**

# Lagna Kundali

# Ven

Aroodha Lagna Kundali(Traditional)





# Karakamsha Kundali(Navamsha)

Urn

Nep



# Dashamamsha Kundali





# **Planet Karakas**

|   | Planets | Sapta Karaka | Ashta Karaka | Sthira Karaka | Bhava Karaka |
|---|---------|--------------|--------------|---------------|--------------|
| 0 | Sun     | Atma         | Atma         | Atma          | Atma         |
| ) | Moon    | Amatya       | Amatya       | Matri         |              |
| ď | Mars    | Apatya       | Pitri        | Bhratri       | Matri        |
| Ā | Mercury | Jnyati       | Apatya       | Amatya        | Amatya       |
| 4 | Jupiter | Bhratri      | Bhratri      | Apatya        | Apatya       |
| 2 | Venus   | Dara         | Dara         | Dara          | Bhratri      |
| 5 | Saturn  | Matri        | Matri        | Jnyati        | Jnyati, Dara |
| æ | Rahu    |              | Jnyati       |               |              |

# *