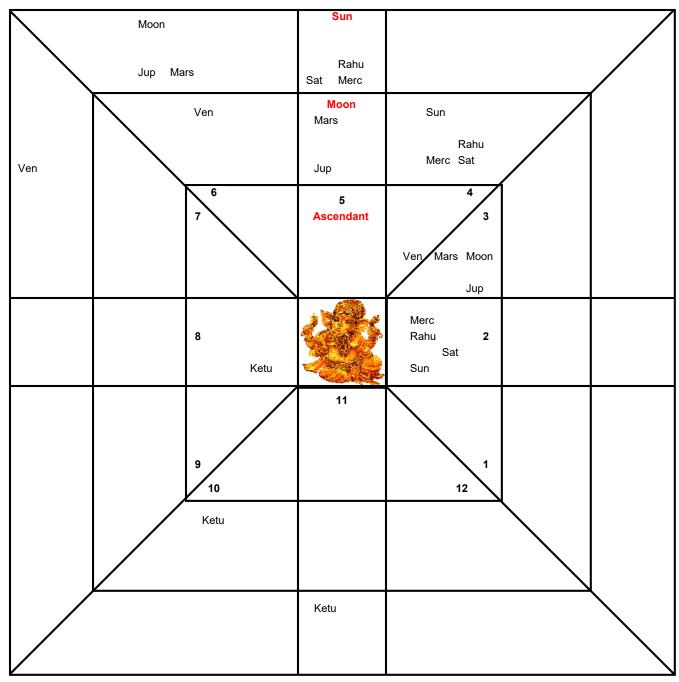

d Rahu) -- both Mukhya and Gauna -- are reckoned in reversed manner. This is owing to the exception to the general rule -- as had been advocated by ancient seers.

# Vishesha Argala

| Planets | Virodhargala(3rd)<br>Caused by |
|---------|--------------------------------|
| Sun     |                                |
| Moon    |                                |
| Mars    |                                |
| Mercury |                                |
| Jupiter |                                |
| Venus   |                                |
| Saturn  |                                |
| Rahu    |                                |
| Ketu    |                                |



# **Sudarshan Chakra**

2/14/26/38/50/62/74/86/98/110

1/13/25/37/49/61/73/85/97/109

12/24/36/48/60/72/84/96/108/120



6/18/30/42/54/66/78/90/102/114

7/19/31/43/55/67/79/91/103/115

8/20/32/44/56/68/80/92/104/116

Sudarshan Chakra indicates the cumulative influence of benefic and malefic planets as reckoned from : (i) the Ascendant, (ii) the Moon and (iii) the Sun at a glance. This also pinpoints the corresponding age-periods during whic those influences will operate.

If the influences are of natural benefic planets (Jupiter, Venus, Mercury, Waxing Moon) only, then the whole year will be enjoyable and auspicious events will take place.

If the influences are of natural malefic planets (Mars, Saturn, Rahu, Ketu, Sun, Waning Moon) only, then the year might be problematic and inauspicious happenings are likely to take place.



# **Various Padas**

(Traditional Method)

# **Bhava-Pada**

| S.N | Pada Name