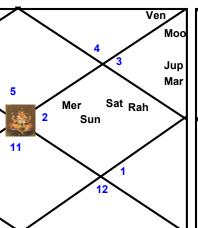

52:08 173:44:28 |
| III       | Libra 008:40:38       | 173:44:28 203:36:47 |
| IV        | Scorpio 008:32:57     | 203:36:47 233:36:47 |
| V         | Sagittarius 008:40:38 | 233:36:47 263:44:28 |
| VI        | Capricorn 008:48:18   | 263:44:28 293:52:08 |
| VII       | Aquarius 008:55:58    | 293:52:08 323:52:08 |
| VIII      | Pisces 008:48:18      | 323:52:08 353:44:28 |
| IX        | Aries 008:40:38       | 353:44:28 023:36:47 |
| Х         | Taurus 008:32:57      | 023:36:47 053:36:47 |
| XI        | Gemini 008:40:38      | 053:36:47 083:44:28 |
| XII       | Cancer 008:48:18      | 083:44:28 113:52:08 |

# Janma-Lagna Kundali

# 7 6 4 3 Jup Mar Sat Rah 11 12 12

# **Bhava Kundali**



Ket

Plu

Crn

# **Various Kundalis**

# Lagna Kundali

# Ven

Aroodha Lagna Kundali(Traditional)





# Karakamsha Kundali(Navamsha)

Urn

Nep



# Dashamamsha Kundali





# **Planet Karakas**

|   | Planets | Sapta Karaka | Ashta Karaka | Sthira Karaka | Bhava Karaka |
|---|---------|--------------|--------------|---------------|--------------|
| 0 | Sun     | Atma         | Atma         | Atma          | Atma         |
| ) | Moon    | Amatya       | Amatya       | Matri         |              |
| ď | Mars    | Apatya       | Pitri        | Bhratri       | Matri        |
| Ā | Mercury | Jnyati       | Apatya       | Amatya        | Amatya       |
| 4 | Jupiter | Bhratri      | Bhratri      | Apatya        | Apatya       |
| 2 | Venus   | Dara         | Dara         | Dara          | Bhratri      |
| 5 | Saturn  | Matri        | Matri        | Jnyati        | Jnyati, Dara |
| æ | Rahu