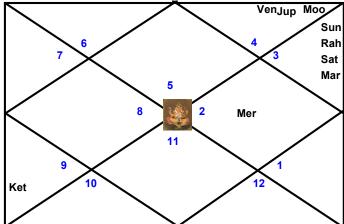

I         | Leo 008:55:58         | 113:52:08 143:52:08 |
| II        | Virgo 008:48:18       | 143:52:08 173:44:28 |
| III       | Libra 008:40:38       | 173:44:28 203:36:47 |
| IV        | Scorpio 008:32:57     | 203:36:47 233:36:47 |
| V         | Sagittarius 008:40:38 | 233:36:47 263:44:28 |
| VI        | Capricorn 008:48:18   | 263:44:28 293:52:08 |
| VII       | Aquarius 008:55:58    | 293:52:08 323:52:08 |
| VIII      | Pisces 008:48:18      | 323:52:08 353:44:28 |
| IX        | Aries 008:40:38       | 353:44:28 023:36:47 |
| Х         | Taurus 008:32:57      | 023:36:47 053:36:47 |
| XI        | Gemini 008:40:38      | 053:36:47 083:44:28 |
| XII       | Cancer 008:48:18      | 083:44:28 113:52:08 |

# Janma-Lagna Kundali

# 7 6 4 3 Jup Mar Sat Rah 11 12 12

# **Bhava Kundali**



Ket

Plu

Crn

# **Various Kundalis**

# Lagna Kundali

# Ven

Aroodha Lagna Kundali(Traditional)





# Karakamsha Kundali(Navamsha)

Urn

Nep



# Dashamamsha Kundali





# **Planet Karakas**

|   | Planets | Sapta Karaka | Ashta Karaka | Sthira Karaka | Bhava Karaka |
|---|---------|--------------|--------------|---------------|--------------|
| 0 | Sun     | Atma         | Atma         | Atma          | Atma         |
| ) | Moon    | Amatya       | Amatya       | Matri         |              |
| ď | Mars    | Apatya       | Pitri        | Bhratri       | Matri        |
| Ā | Mercury | Jnyati       | Apatya       | Amatya        | Amatya       |
| 4 | Jupiter | Bhratri      | Bhratri      | Apatya        | Apatya       |
| 2 | Venus   | Dara         | Dara         | Dara          | B