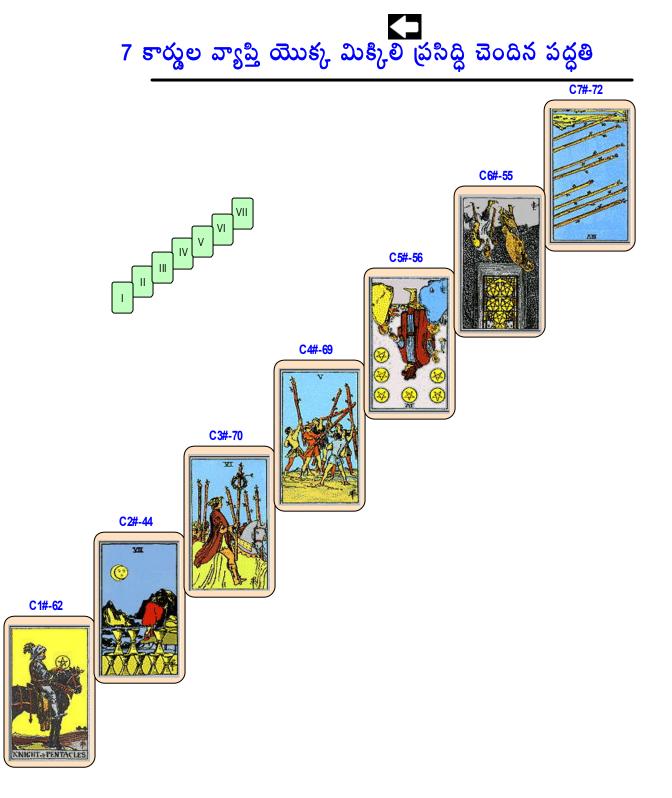

#### ్రకమంలో కనిపించుచున్న కార్మల యొక్క ప్రయోజనం(ఫలితార్గం)

- 1-ఈ కార్మ మిమ్ములను కప్పివుంచును. మీరు ప్రస్తుతం ఉన్న పరిస్థితులను సూచించును.
- 2-ఈ కార్మ్ మిమ్ములను దాటును. ప్రస్తుతం మీపై ఉన్న ప్రభావములను సూచించును.
- 3-ఈ కార్డు మీకు కిరీటం ధరింపచేయును. భవిష్యత్లో నడిపించుటకు సాధ్యమగు ప్రభావములను పెల్లఢిచేయును.
- 4-ఈ కార్మ్ మీ అడుగున కలదు. భవిష్యత్లో జరుగు సంఘటనల స్వభావమును సూచించును.
- 5-ఈ కార్మ మీ వెనుక కలదు. గతము నుండి నడిపించు ప్రభావములను సూచించును.
- 6-ఈ కార్మ మీ ముందు కలదు. ఇది గత సంఘటనలను, జరిగిన విషయములను సూచించును.
- 7-ఈ కార్డు మీకు ప్రాతినిధ్యం వహించును. పరిస్థితుల పట్ల మీ ప్రతిస్పందన, భావములను సూచించును.
- 8-ఈ కార్ము మీ గృహమును సూచించును. బయటి ప్రభావములను సూచించును.
- 9-ఈ కార్మ మీ ఆశలు, భయములు, వాంఛలు, మరియు ఊహలను సూచించును.
- 10-ఈ కార్ము తుది నిర్ణయము లేదా తీర్మానము మరియు వెలువడు ఫలితమును సూచించును.

### <u>10 కార్డుల ఎష్ట్ర్లో స్రాష్ట్రతన 39లి క్ క్రాల్ చబిలి</u>

#### కార్మ 9ంఖ్య1 - 8(దైవనష్ట్యా సం) :

1-ఈ కార్మ మిమ్ములను s:్పివుంచును. మీరు ( ్ 9ుతం ఉన్న ్ రిశ్థితులను 9ూచించును.

కార్మెఎుక్కా వివరణ మరోపు అరఐం :

ఇది విజాుమున కు 9ంబంధించిన 8వ కార్మ అయివున్నది. ఇది దైవనష్ట్రో మున కు గుర్తుగా నిలుచును. ఇది 🗄 బూా దము చేఅని కు 9రో వును. ఇది తెల్లని మేనిఛష్ట్రా s:లిగిన, అందమయిన, ఆs:ర్షణీ సమైన సవ్వనముళో s:ల ర్రీగా చిడ్రీకించబడెను. కొన్ని 9మా ములశో చక్కటి వస్త్రములతో కిరీటమును ధరించి కుడిచేతిళో ఖడ్గమును ోటు కొని ఉండును. ఒs: బరువైన కొలబద్దని చక్కటి 9మతుల్యతతో ోటు కొనివున్న స్పు 9మా ములళో ఆమె ఆర్థనగ్నముగా తడిబట లతో ఒs: తటాs: మునుండి ైకి తన రెండు చేతులూ విడిగా, తిన్నగా ఉంచి వచ్చుచున్నట్లు వర్ణిం ోబడినది. 9ూటిగా, s్రారముగా ముందు కు చూ9 ార్తా, ఆమె రర్సార్ణమైన అదు సళో ఉన్నట్లు మరోపు వక్తువులను (కృష ముగా s:ని°ంచని) అటూ, ఇటూ ఒరగ కుండా తన చేతు లతో 9మతూ s:ముగా ఉంచినట్లు s:ని°ంచును. ఇది (ఖచ్చితముగా) s:రి న నష్ట్రాపుగా ఉండుట (మరోపు ్ కహైతధోరణి శో కుండా) 9ూచించుచున్నది. తన ద్వంద్వ కోర్టా వముళో ఖచ్చితము మరోపు రుదణతతో, ఉగ్రతతో ఎవరినీ అను `:లముగా శోక: ఉే క్రించకాే పును.