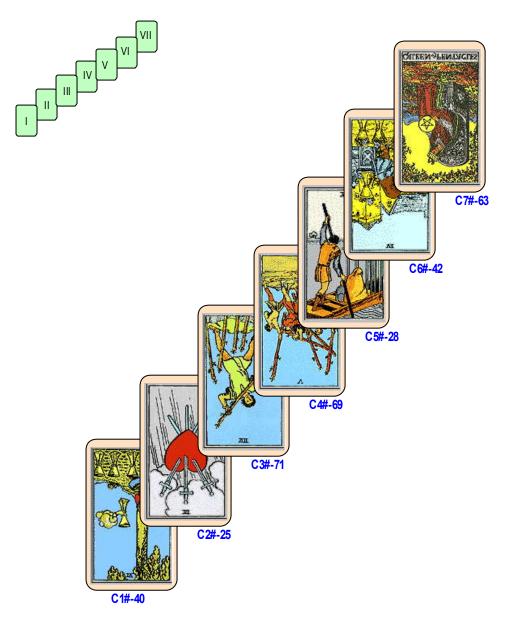

### క్రమంలో కనిపించుచున్న కార్మల యొక్క ప్రయోజనం(ఫలితార్గం)

- 1-ఇది ఏదైనా విషయమును వివరించువాని గురించి సూచించును.
- 2-ఇది బలహీనతలు లేదా తక్కువ అదుపు చేయగల స్థానమును వెల్లడి చేయును.
- 3-ఇది బలము కల స్థానము మరియు మిక్కిలి అదుపులో కల స్థానమును సూచించును.
- 4-ఇది వదులుచున్న ప్రభావములను సూచించును.
- 5-ఇది వచ్చుచున్న ప్రభావములను సూచించును.
- 6-ఇది స్పష్టమైన వాస్తవములను సూచించును.
- 7-ఇది లోతైన వాస్తవములను సూచించును.
- 8-ఇది గతములో జరిగిన సంఘటనలను సూచించును.
- 9-ఇది భవిష్యత్లో జరుగు సంఘటనలను సూచించును.
- 10-ఇది తుది తీర్మానము మరియు వెలువడు ఫలితమును సూచించును.

### <u>10 కార్మల ఎష్ట్ర్హహ్ నూతన మెగా డైమండ్ ´దఐతి</u>

**కార్డు 9ంఖ్య1 - 63( ´** ంచ నక్షత్రములె ఎక్కెంష్టణ) :

1-ఇది ఏదైనష్ట విషామును వివరించుఎష్టని గురించి 9ూచించును.

కార్మెలుక్కి వివరణ మరోలు అరఐం :

ఇది ` ంచ నక్షత్రముల ంఫ్ర్రణికి 9ంబంధించినది. అది ఒక: ` రి ్రార్ణమై చక్కాని వర్రిధారణతో ఆరోగ్యముగా కుల ఒక: ర్రీ మ ాంఫ్ర్రణి కిరీటమును ధరించి 9ం ా9నముై ఆరీనుంఫ్ర్రణై ఉన్నట్లు చూ°ంచుచున్నది. వీక్షించుఎఫ్ఘరికి (` దర్శించుట కు ఆమె కుడిచేతిశో ఒక: ఎఫ్ర్రణిమును ` టు కొని కులదు. ఆమె ఎడమచేతిశో అధికారము మరోపు రక్తికి గుర్తుగా ఒక: ంఫ్ర్రజదండమును ` టు కొని కులదు. కాని ఆమె నవ్వుచుండుటవలన ఆనందర్థితిశో కులదు. దానరఐము 9్పష ముగా విరదమవుచున్నది. ఒక: గౌర వనీసమైన ంఫ్ర్రచ కుంటుంబం/ఉన్నత9ంతతికి చెందిన మ 🗄 కు గాతినిధ్యం వ ాంచుచున్నది. అది జ్ఞానం, తెలివి, 9ం ` ద మరోపు ; 1 ద్రతల కు గుర్తుగా కులదు. ఆమె బ 🖁 ఎమతులు దోపచేపు మరోపు శిక్షలను విధించు అధికారము తన కుకులదన్న విష్ణామును గురించి ఎరిగోపున్నది. ఇది ఒక: చక్కావిక్రుకుముశో సౌఖ్యవంతమైన ర్థితి(ఆరిఐక: 1 ద్రత మరోపు ఆరిఐకువ్యవ ాదులను చక్కాదిద్దుట)ని వివరించును. ఇది ఎఫ్రరితిత్వంగా ాందినవి మరోపు శిక్షులను విధించు అధికారము అరికాకు తన కుకులదను చక్కాదిద్దుట)ని వివరించును. ఇది ఎఫ్రరితర్వంగా ాందినవి మరోపు శిర్ణంంగా ఆర్జించిన సామరవ్యముల రూ ్ ముశో ఆరోకు ట ాతినిధ్యం వ ాంచును. ఆటంకుములు, (` తిబంధకుము అధిగమించు సామరవ్యముల అవగా ాని కురిధ్యం వ ాంచును. ఏమె ైన్ఫటికీ ఈ కార్మ తలక్రిందుల్? 1 ంగిమశో కునిించినచో అర్పుడు అనుమానష్టర్చిద శిగ్రాచము కులిగోపుండు ర్రీ శాదా మిక్కిలి అనుమానముగా ఉండు శ్రీతి, చెడు గురించి, 1ిామును శూచించును.